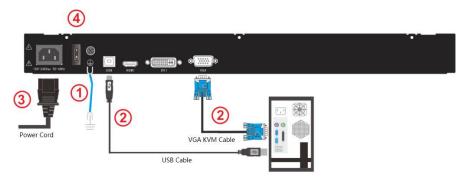

## **Connection Diagram**

Note: The USB cable must be connected to the PC/server.

## Cables

| No. | Cables         | Model No. | Cable<br>Length | Remarks                 |
|-----|----------------|-----------|-----------------|-------------------------|
| 1   | USB cable      | CU-1500   | 1.5 M           | Included in the package |
| 2   | VGA KVM Cable  | KA-1500   | 1.5 M           | Included in the package |
| 3   | DVI KVM Cable  | DV-1500   | 1.5 M           | Included in the package |
| 4   | HDMI KVM Cable | HD-1500   | 1.5 M           | Included in the package |