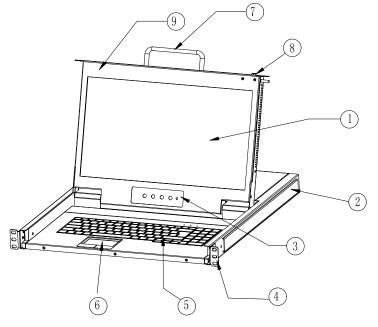

### Appearance

Figure 1.1 appearance

## **Front View**

### 1. LCD monitor

- 6. Touchpad
- 2. Rear Bracket Slot
- 3. OSD Controls
- 4. Front Bracket
- 5. Keyboard
- 7. Handle
- 8. Release Lock
- 9. Display Panel