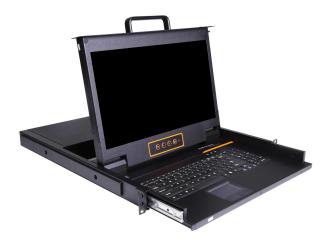

### Overview

The SW1731 DVI VGA LCD Console is a short depth single rail LCD KVM console featuring a 17.3" widescreen LCD monitor with an integrated keyboard and touchpad. It supports three types of video inputs – HDMI, DVI, and VGA – allowing users to connect the console and the computer via any of the three types of video source.

#### Features

- 17.3 in. Widescreen LCD monitor, keyboard, numeric keypad and touchpad
- All-in-one control of computer, server or KVM Switch
- Support three types of video inputs HDMI, DVI, and VGA
- 17.3" FHD LCD screen offers resolutions of up to 1920 x 1080@60Hz
- Ultra thin 99-key US keyboard with numeric keypad
- Integrated touchpad Eliminates the need for a separate, external mouse
- Supports hot-plugging
- Auto locking slide rail

### Appearance

Figure 1.1 appearance