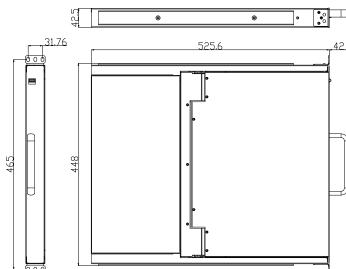

## Specifications-17.3"

| Model                          |                           | SW1731                                                                       |  |
|--------------------------------|---------------------------|------------------------------------------------------------------------------|--|
| Computer                       | Direct                    | 1                                                                            |  |
| Connections                    | Max                       | 1                                                                            |  |
| Port emulation Keyboard, mouse |                           | PS/2, USB                                                                    |  |
|                                | LCD model                 | FHD TFT                                                                      |  |
|                                | View area                 | 17.3"                                                                        |  |
|                                | Optimum<br>resolution     | 1920×1080@60Hz                                                               |  |
| LCD monitor                    | Display color             | 262К                                                                         |  |
|                                | Brightness                | 300cd/m² (T y p)                                                             |  |
|                                | Contrast ratio            | 800: 1(T y p)                                                                |  |
|                                | Pixel pitch(mm)           | 0.1989(H) × 0.1989(W)                                                        |  |
| Mouse                          | X/Y resolution            | >1000 points / inch, (40 points/mm)                                          |  |
| Mouse                          | Scroll wheel              | Support scroll wheel function                                                |  |
| Keyboard                       |                           | 99 keys<br>(82 keys main keyboard +17 independent small<br>numeric keyboard) |  |
| Video Inputs                   |                           | HDMI, DVI, VGA                                                               |  |
| Power input rating             | g                         | 100V-240Vac, 50~60Hz, <1.5A                                                  |  |
| Power consumption              | on                        | 13W                                                                          |  |
| Operating temper               | ature                     | 0−50 °C                                                                      |  |
| Store temperature              | 5                         | -20— 60 ℃                                                                    |  |
| Humidity                       |                           | 0—80% RH, non-condensing                                                     |  |
| N.W.                           |                           | 11.7 kg                                                                      |  |
| Product dimension              | n (W × D × H)             | 448mm×525.6mm×42.5mm                                                         |  |
| Package dimensio               | $n (W \times D \times H)$ | 765mm×615mm×185mm                                                            |  |