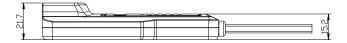

### **Specifications**

| Model                       |                          |     | KCM-4200P                                       |
|-----------------------------|--------------------------|-----|-------------------------------------------------|
| Connector                   | Input                    | USB | 1x USB type A                                   |
|                             |                          | DP  | 1x DisplayPort (male)                           |
|                             | Output                   |     | 1x RJ-45 (Female)                               |
| LED                         | Connected                |     | Steady green light                              |
|                             | Online                   |     | Steady orange and green lights                  |
| Environment<br>Requirements | Operating<br>Temperature |     | 0-50℃                                           |
|                             | Store Temperature        |     | -20-60℃                                         |
|                             | Humidity                 |     | 0-80%RH, Non-condensing                         |
| Physical<br>Features        | Material                 |     | Plastic                                         |
|                             | Cable Length             |     | DP: 150 mm (Including DP connector) USB: 300 mm |
|                             | Weight                   |     | 90g                                             |
|                             | Dimension                |     | 106mm x 45mm x 21.7mm                           |