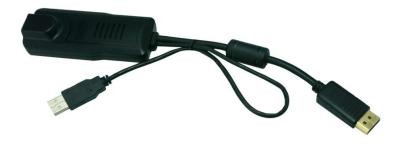

#### **Product Overview**

### **Specifications**

| Model                       |                          |     | KCM-4200P                                       |
|-----------------------------|--------------------------|-----|-------------------------------------------------|
| Connector                   | Input                    | USB | 1x USB type A                                   |
|                             |                          | DP  | 1x DisplayPort (male)                           |
|                             | Output                   |     | 1x RJ-45 (Female)                               |
| LED                         | Connected                |     | Steady green light                              |
|                             | Online                   |     | Steady orange and green lights                  |
| Environment<br>Requirements | Operating<br>Temperature |     | 0-50℃                                           |
|                             | Store Temperature        |     | -20-60℃                                         |
|                             | Humidity                 |     | 0-80%RH, Non-condensing                         |
| Physical<br>Features        | Material                 |     | Plastic                                         |
|                             | Cable Length             |     | DP: 150 mm (Including DP connector) USB: 300 mm |
|                             | Weight                   |     | 90g                                             |
|                             | Dimension                |     | 106mm x 45mm x 21.7mm                           |