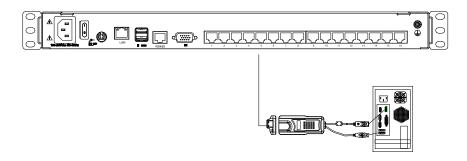

#### **Connection Diagram**

#### Explanation:

- 1. The cable used to connect the dongle must be a Category 5e (shielded) CAT5/6 network cable
  - 2. RJ45-LED light on the dongle:

Green light is always on: Indicates that the PC or server that is connected to this dongle has been connected to the KVM and is powered on.

Orange and green lights are always on: Indicates that the PC or server that is connected to this dongle is in use.

KCM-4200P User Manual