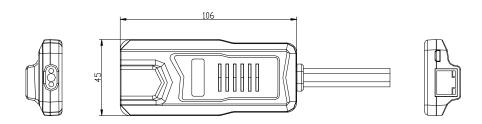

### **Specifications**

| Model                       |                          |     | KCM-4200P                                       |
|-----------------------------|--------------------------|-----|-------------------------------------------------|
| Connector                   | Input                    | USB | 1x USB type A                                   |
|                             |                          | DP  | 1x DisplayPort (male)                           |
|                             | Output                   |     | 1x RJ-45 (Female)                               |
| LED                         | Connected                |     | Steady green light                              |
|                             | Online                   |     | Steady orange and green lights                  |
| Environment<br>Requirements | Operating<br>Temperature |     | 0-50℃                                           |
|                             | Store Temperature        |     | -20-60℃                                         |
|                             | Humidity                 |     | 0-80%RH, Non-condensing                         |
| Physical<br>Features        | Material                 |     | Plastic                                         |
|                             | Cable Length             |     | DP: 150 mm (Including DP connector) USB: 300 mm |
|                             | Weight                   |     | 90g                                             |
|                             | Dimension                |     | 106mm x 45mm x 21.7mm                           |