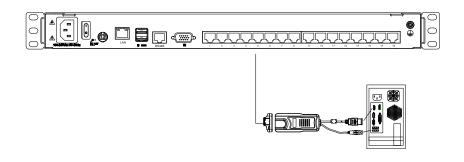

#### **Connection Diagram**

Explanation:

1. The cable used to connect the dongle must be a Category 5e (shielded) CAT5/6 network cable

2. RJ45-LED light on the dongle:

Green light is always on: Indicates that the PC or server that is connected to this dongle has been connected to the KVM and is powered on.

Orange and green lights are always on: Indicates that the PC or server that is connected to this dongle is in use.