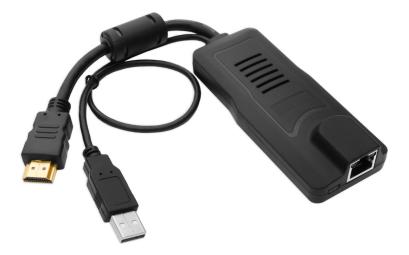

#### **Product Overview**

### Specifications

| Model                       |                          |      | КСМ-3200Н                                                 |
|-----------------------------|--------------------------|------|-----------------------------------------------------------|
| Connector                   | Input                    | USB  | 1x USB type A                                             |
|                             |                          | HDMI | 1x HDMI A (male)                                          |
|                             | Output                   |      | 1x RJ-45 (Female)                                         |
| LED                         | Connected                |      | Steady green light                                        |
|                             | Online                   |      | Steady orange and green lights                            |
| Environment<br>Requirements | Operating<br>Temperature |      | 0-50℃                                                     |
|                             | Store Temperature        |      | - <b>20-60</b> ℃                                          |
|                             | Humidity                 |      | 0-80%RH, Non-condensing                                   |
| Physical<br>Features        | Material                 |      | Plastic                                                   |
|                             | Cable Length             |      | HDMI: 150 mm (Including HDMI<br>connector)<br>USB: 300 mm |
|                             | Weight                   |      | 90g                                                       |
|                             | Dimension                |      | 106mm x 45mm x 21.7mm                                     |