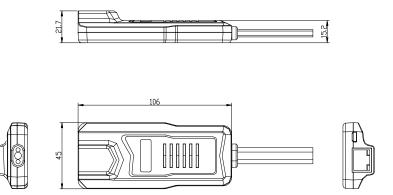

### Specifications

| Model                       |                          |      | КСМ-3200Н                                                 |
|-----------------------------|--------------------------|------|-----------------------------------------------------------|
| Connector                   | Input                    | USB  | 1x USB type A                                             |
|                             |                          | HDMI | 1x HDMI A (male)                                          |
|                             | Output                   |      | 1x RJ-45 (Female)                                         |
| LED                         | Connected                |      | Steady green light                                        |
|                             | Online                   |      | Steady orange and green lights                            |
| Environment<br>Requirements | Operating<br>Temperature |      | 0-50℃                                                     |
|                             | Store Temperature        |      | - <b>20-60</b> ℃                                          |
|                             | Humidity                 |      | 0-80%RH, Non-condensing                                   |
| Physical<br>Features        | Material                 |      | Plastic                                                   |
|                             | Cable Length             |      | HDMI: 150 mm (Including HDMI<br>connector)<br>USB: 300 mm |
|                             | Weight                   |      | 90g                                                       |
|                             | Dimension                |      | 106mm x 45mm x 21.7mm                                     |