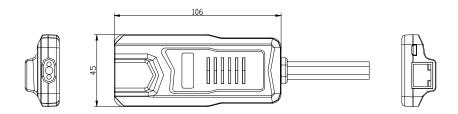

### Specifications

| Model                       |                          |     | KCM-2200D                                               |
|-----------------------------|--------------------------|-----|---------------------------------------------------------|
| Connector                   | Input                    | USB | 1x USB type A                                           |
|                             |                          | DVI | 1x DVI-D (24+1) (male)                                  |
|                             | Output                   |     | 1x RJ-45 (Female)                                       |
| LED                         | Connected                |     | Steady green light                                      |
|                             | Online                   |     | Steady orange and green lights                          |
| Environment<br>Requirements | Operating<br>Temperature |     | 0-50℃                                                   |
|                             | Store Temperature        |     | - <b>20-60</b> ℃                                        |
|                             | Humidity                 |     | 0-80%RH, Non-condensing                                 |
| Physical<br>Features        | Material                 |     | Plastic                                                 |
|                             | Cable Length             |     | DVI: 150 mm (Including DVI<br>connector)<br>USB: 300 mm |
|                             | Weight                   |     | 110g                                                    |
|                             | Dimension                |     | 106 mmx45 mmx21.7mm                                     |