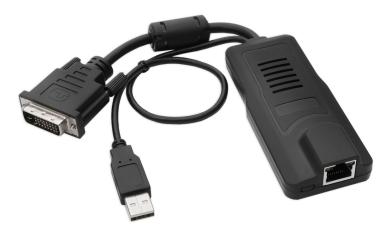

# **CAT5 Dongle-DVI**

## **User Manual**



www.kinankvm.com @all right reserved Shenzhen Kinan Technology Co., Ltd Printing date: 2022/05 Version: V1.0

#### **Product Overview**





#### **Connection Diagram**



Explanation:

1. The cable used to connect the dongle must be a Category 5e (shielded) CAT5/6 network cable

2. RJ45-LED light on the dongle:

Green light is always on: Indicates that the PC or server that is connected to this dongle has been connected to the KVM and is powered on.

Orange and green lights are always on: Indicates that the PC or server that is connected to this dongle is in use.

### Specifications

| Model                       |                          |     | KCM-2200D                                               |
|-----------------------------|--------------------------|-----|-------------------