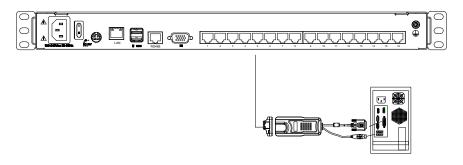

#### **Connection Diagram**

Explanation:

1. The cable used to connect the dongle must be a Category 5e (shielded) CAT5/6 network cable

2. RJ45-LED light on the dongle:

Green light is always on: Indicates that the PC or server that is connected to this dongle has been connected to the KVM and is powered on.

Orange and green lights are always on: Indicates that the PC or server that is connected to this dongle is in use.