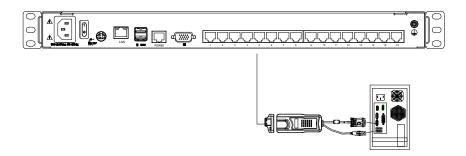

#### **Connection Diagram**

#### Explanation:

- 1. The cable used to connect the dongle must be a Category 5e (shielded) CAT5/6 network cable
  - 2. RJ45-LED light on the dongle:

Steady green light: Indicates that the PC or server that is connected to this dongle has been connected to the KVM and is powered on.

Orange and green lights are always on: Indicates that the PC or server that is connected to this dongle is in use.

KCM-1200U User Manual