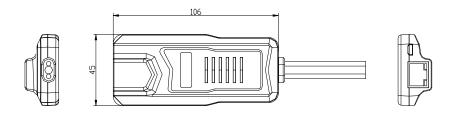

### **Specifications**

| Model                       |                          |     | KCM-1200U                                         |
|-----------------------------|--------------------------|-----|---------------------------------------------------|
| Connector                   | Input                    | USB | 1x USB type A                                     |
|                             |                          | VGA | 1x HDB-15 (male)                                  |
|                             | Output                   |     | 1x RJ-45 (Female)                                 |
| LED                         | Connected                |     | Steady green light                                |
|                             | Online                   |     | Steady orange and green lights                    |
| Environment<br>Requirements | Operating<br>Temperature |     | 0-50℃                                             |
|                             | Store Temperature        |     | -20-60℃                                           |
|                             | Humidity                 |     | 0-80%RH, Non-condensing                           |
| Physical<br>Features        | Material                 |     | Plastic                                           |
|                             | Cable Length             |     | VGA: 150 mm (Including VGA connector) USB: 300 mm |
|                             | Weight                   |     | 90g                                               |
|                             | Dimension                |     | 106 mmx45 mmx21.7mm                               |