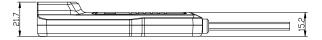

### **Specifications**

| Model                       |                          |     | KCM-1200U                                         |
|-----------------------------|--------------------------|-----|---------------------------------------------------|
| Connector                   | Input                    | USB | 1x USB type A                                     |
|                             |                          | VGA | 1x HDB-15 (male)                                  |
|                             | Output                   |     | 1x RJ-45 (Female)                                 |
| LED                         | Connected                |     | Steady green light                                |
|                             | Online                   |     | Steady orange and green lights                    |
| Environment<br>Requirements | Operating<br>Temperature |     | 0-50℃                                             |
|                             | Store Temperature        |     | -20-60℃                                           |
|                             | Humidity                 |     | 0-80%RH, Non-condensing                           |
| Physical<br>Features        | Material                 |     | Plastic                                           |
|                             | Cable Length             |     | VGA: 150 mm (Including VGA connector) USB: 300 mm |
|                             | Weight                   |     | 90g                                               |
|                             | Dimension                |     | 106 mmx45 mmx21.7mm                               |