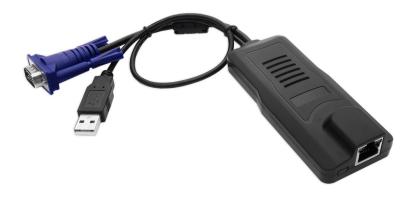

# **CAT5 VGA KVM Dongle**

## **User Manual**



KCM-1200U User Manual

#### **Product Overview**





#### **Connection Diagram**



#### Explanation:

- 1. The cable used to connect the dongle must be a Category 5e (shielded) CAT5/6 network cable
  - 2. RJ45-LED light on the dongle:

Steady green light: Indicates that the PC or server that is connected to this dongle has been connected to the KVM and is powered on.

Orange and green lights are always on: Indicates that the PC or server that is connected to this dongle is in use.

KCM-1200U User Manual

### **Specifications**

| Model                       |                          |     | KCM-1200U                                         |
|-----------------------------|--------------------------|-----|---------------------------------------------------|
| Connector