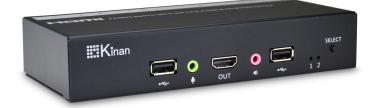

#### **Product Features**

- One HD1102 controls 2 HDMI computers or HDMI devices
- Support audio
- Support USB2.0 HUB
- Multiplatform support Windows, Linux, Mac, Unix
- Easy switching between PCs via front panel pushbuttons, keyboard hotkeys
- Hot pluggable add or remove computers without having to power down the switch
- Superior resolution 3840×2160 @ 60 Hz
- Supports widescreen resolutions

## Specifications

| Model                               |             |                | HD1102                     |
|-------------------------------------|-------------|----------------|----------------------------|
| Computer Connection                 |             |                | 2                          |
| Port Selection                      |             |                | Hotkey, button             |
| Connector                           | Console     | Monitor        | 1x HDMI Type A             |
|                                     |             | Keyboard       | 1x double layer USB type A |
|                                     |             | Mouse          |                            |
|                                     |             | Mic            | 1x Min stereo port (pink)  |
|                                     |             | Speaker        | 1x Min stereo port (green) |
|                                     | PC          | Monitor        | 2x HDMI Type A             |
|                                     |             | Keyboard       | 2x USB type B              |
|                                     |             | Mouse          |                            |
|                                     |             | Mic            | 2x Min stereo port (pink)  |
|                                     |             | Speaker        | 2x Min stereo port (green) |
|                                     | USB2.0 port |                | 2x USB type A              |
|                                     | Power       |                | 1x DC socket               |
| Switch Port Selec                   |             | Port Selection | 1x button                  |
| LEDs                                |             | Selected       | 2 (Blue)                   |
| Resolution                          |             |                | 3840×2160 @ 60 Hz          |
| Power Consumption                   |             |                | 2W                         |
| Power Input                         |             |                | 5V- 12V DC                 |
| Operating Temperature               |             |                | 0∼50 °C                    |
| Storage Temperature                 |             |                | -20 ~ 60°C                 |
| Humidity                            |             |                | 0~80% RH, non-condensing   |
| Net Weight                          |             |                | 0.4kg                      |
| Dimension ( $W \times D \times H$ ) |             |                | 185mm × 74mm × 32.5mm      |