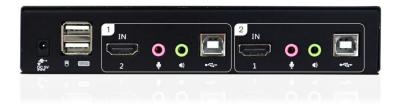

#### **Product Features**

- One HD1102 controls 2 HDMI computers or HDMI devices
- Support audio
- Support USB2.0 HUB
- Multiplatform support Windows, Linux, Mac, Unix
- Easy switching between PCs via front panel pushbuttons, keyboard hotkeys
- Hot pluggable add or remove computers without having to power down the switch
- Superior resolution 3840×2160 @ 60 Hz
- Supports widescreen resolutions

## Specifications

| Model                               |             |                | HD1102                     |
|-------------------------------------|-------------|----------------|----------------------------|
| Computer Connection                 |             |                | 2                          |
| Port Selection                      |             |                | Hotkey, button             |
| Connector                           | Console     | Monitor        | 1x HDMI Type A             |
|                                     |             | Keyboard       | 1x double layer USB type A |
|                                     |             | Mouse          |                            |
|                                     |             | Mic            | 1x Min stereo port (pink)  |
|                                     |             | Speaker        | 1x Min stereo port (green) |
|                                     | PC          | Monitor        | 2x HDMI Type A             |
|                                     |             | Keyboard       | 2x USB type B              |
|                                     |             | Mouse          |                            |
|                                     |             | Mic            | 2x Min stereo port (pink)  |
|                                     |             | Speaker        | 2x Min stereo port (green) |
|                                     | USB2.0 port |                | 2x USB type A              |
|                                     | Power       |                | 1x DC socket               |
| Switch Port Selec                   |             | Port Selection | 1x button                  |
| LEDs                                |             | Selected       | 2 (Blue)                   |
| Resolution                          |             |                | 3840×2160 @ 60 Hz          |
| Power Consumption                   |             |                | 2W                         |
| Power Input                         |             |                | 5V- 12V DC                 |
| Operating Temperature               |             |                | 0∼50 °C                    |
| Storage Temperature                 |             |                | -20 ~ 60°C                 |
| Humidity                            |             |                | 0~80% RH, non-condensing   |
| Net Weight                          |             |                | 0.4kg                      |
| Dimension ( $W \times D \times H$ ) |             |                | 185mm × 74mm × 32.5mm      |