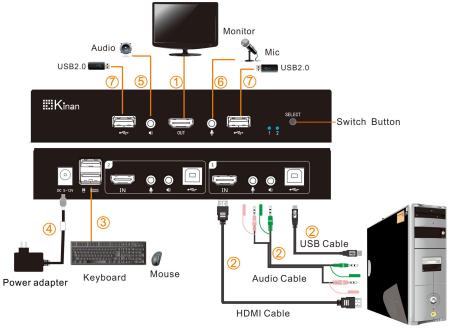

#### Overview

2 port HDMI KVM Switches allows you to control up to 2 computers from a single console (keyboard, mouse and monitor). Switch between computers with hot keys, port selection buttons or mouse. Plug-and-play setup does not require software installation.

#### **Product Features**

- One HD1102 controls 2 HDMI computers or HDMI devices
- Support audio
- Support USB2.0 HUB
- Multiplatform support Windows, Linux, Mac, Unix
- Easy switching between PCs via front panel pushbuttons, keyboard hotkeys
- Hot pluggable add or remove computers without having to power down the switch
- Superior resolution 3840×2160 @ 60 Hz
- Supports widescreen resolutions

### **Connection Diagram**

PC or Server

## Specifications

| Model                               |             |                | HD1102                     |
|-------------------------------------|-------------|----------------|----------------------------|
| Computer Connection                 |             |                | 2                          |
| Port Selection                      |             |                | Hotkey, button             |
| Connector                           | Console     | Monitor        | 1x HDMI Type A             |
|                                     |             | Keyboard       | 1x double layer USB type A |
|                                     |             | Mouse          |                            |
|                                     |             | Mic            | 1x Min stereo port (pink)  |
|                                     |             | Speaker        | 1x Min stereo port (green) |
|                                     | PC          | Monitor        | 2x HDMI Type A             |
|                                     |             | Keyboard       | 2x USB type B              |
|                                     |             | Mouse          |                            |
|                                     |             | Mic            | 2x Min stereo port (pink)  |
|                                     |             | Speaker        | 2x Min stereo port (green) |
|                                     | USB2.0 port |                | 2x USB type A              |
|                                     | Power       |                | 1x DC socket               |
| Switch Port Selec                   |             | Port Selection | 1x button                  |
| LEDs                                |             | Selected       | 2 (Blue)                   |
| Resolution                          |             |                | 3840×2160 @ 60 Hz          |
| Power Consumption                   |             |                | 2W                         |
| Power Input                         |             |                | 5V- 12V DC                 |
| Operating Temperature               |             |                | 0∼50 °C                    |
| Storage Temperature                 |             |                | -20 ~ 60°C                 |
| Humidity                            |             |                | 0~80% RH, non-condensing   |
| Net Weight                          |             |                | 0.4kg                      |
| Dimension ( $W \times D \times H$ ) |             |                | 185mm × 74mm × 32.5mm      |