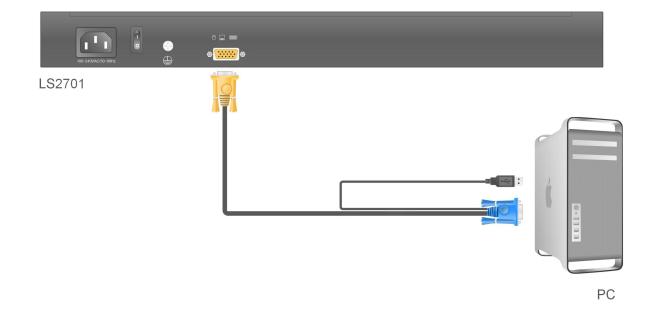

#### **Connection Diagram**

#### **Package Contents**

- 1x LCD Console
- 1x Power Cord (Regional)
- 1x Quick Start Guide
- 2x Mounting Rails
- 1x USB+VGA KVM Cable (1.8m/6ft)