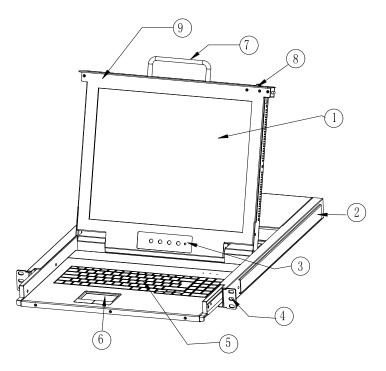

| 1 | LCD Monitor          | 6 | Touchpad       |
|---|----------------------|---|----------------|
| 2 | Rear Bracket Slot    | 7 | Handle         |
| 3 | Display Menu Buttons | 8 | Release Switch |
| 4 | Mounting Bracket     | 9 | Display Panel  |
| 5 | Keyboard             |   |                |

#### Structure