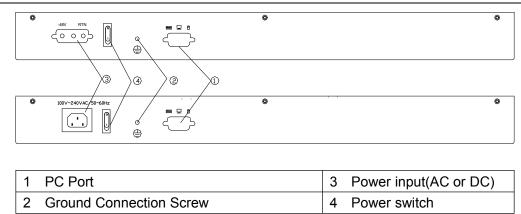

#### Structure

| 1 | LCD Monitor          | 6 | Touchpad       |
|---|----------------------|---|----------------|
| 2 | Rear Bracket Slot    | 7 | Handle         |
| 3 | Display Menu Buttons | 8 | Release Switch |
| 4 | Mounting Bracket     | 9 | Display Panel  |
| 5 | Keyboard             |   |                |