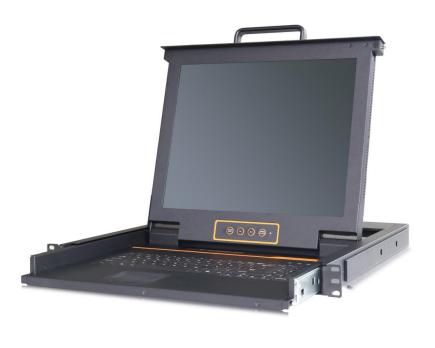

# 17" 1 Port VGA LCD Console (LS2701)

LS2701 is a 17" 1 port console which integrates the monitor, keyboard and mouse in a 1U device; it fits for installed in a standard 19" rack. It can connect one computer to control the monitor, keyboard and mouse.

#### Features

- 3 in 1 LCD console integrates the monitor, keyboard and mouse.
- The KVM console can be connected to a PC or a KVM switch to control and manage single/multiple PCs.
- 17" TFT LCD monitor with high brightness, high definition and high resolution.
- Ultra-slim keyboard with 99 keys and numeric keypad
- Standard PS/2 emulation
- Automatically lock up with the front panel lock latch
- Compact steel construction and high-quality hand-protection sliding rails