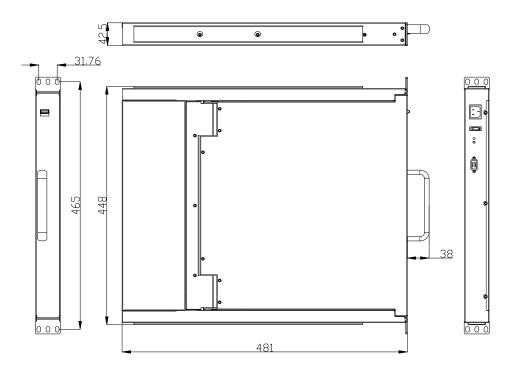

### Specifications

| Model               |                    | LS2701                                                                 |  |  |
|---------------------|--------------------|------------------------------------------------------------------------|--|--|
| Computer Connection |                    | 1                                                                      |  |  |
| Port emulation      | Keyboard, mouse    | PS/2, USB                                                              |  |  |
|                     | LCD model          | SXGA TFT                                                               |  |  |
|                     | View area          | 17 "                                                                   |  |  |
|                     | Optimum resolution | 1280×1024@60Hz                                                         |  |  |
| LCD monitor         | Display color      | 16.7 M                                                                 |  |  |
|                     | Brightness         | 250cd/m² (T y p)                                                       |  |  |
|                     | Contrast ratio     | 1000: 1 (Т у р)                                                        |  |  |
|                     | Pixel pitch(mm)    | 0.264(H) × 0.264(W)                                                    |  |  |
| Mouse               | X/Y resolution     | >1000 points / inch, (40 points/mm)                                    |  |  |
| Mouse               | Touch pad          | Eliminates the need for an external mouse                              |  |  |
| Keyboard            |                    | 99 keys (82 keys main keyboard +17 independent small numeric keyboard) |  |  |
| Input power         |                    | 100V – 240Vac, 50 ~ 60Hz, <1.5A                                        |  |  |
| Power consump       | otion              | 13W                                                                    |  |  |
| Operating temp      | erature            | <b>0−50</b> °C                                                         |  |  |
| Store temperatu     | ıre                | -20 – 60 ℃                                                             |  |  |
| Humidity            |                    | 0 – 80% RH, non-condensing                                             |  |  |
| Net weight          |                    | 11.7 kg                                                                |  |  |
| Product dimens      | ion (W × D × H)    | 448mm×481mm×42.5mm                                                     |  |  |
| Package dimen       | sion (W × D × H)   | 765mm×615mm×185mm                                                      |  |  |