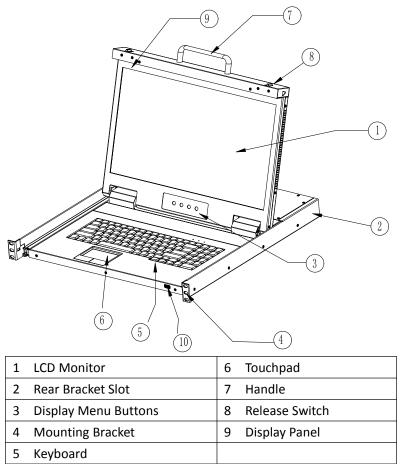

## **Kinan** Overview

LH1801 is a single port HDMI console which integrates the 18.5" widescreen LCD monitor, keyboard and mouse in a 1U rack housing; it is fit to be installed in a standard 19" rack. It can connect one HDMI computer via standard HDMI port, resolution is up to 1920 x 1080@60Hz.

#### Features

- 3 in 1 LCD console integrates the monitor, keyboard and mouse
- The console can be connected to a PC or a KVM switch to control and manage single/multiple PCs
- 18.5" TFT LCD monitor with high brightness, high definition and high resolution
- Resolution is up to 1920 x 1080@60Hz
- Ultra-slim keyboard with 99 keys and numeric keypad
- Standard PS/2 emulation
- Touchpad with trackball
- Automatically lock up with the front panel lock latch
- Compact steel construction and high-quality hand-protection sliding rails