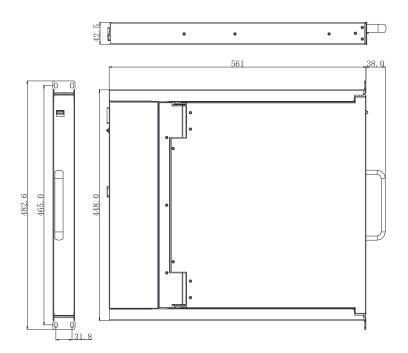

## Specifications

| Model                         |                    | LH1801                                                                       |
|-------------------------------|--------------------|------------------------------------------------------------------------------|
| Computer Connections          |                    | 1                                                                            |
| Port emulation                | Keyboard, mouse    | PS/2, USB                                                                    |
| LCD monitor                   | LCD model          | FHD TFT                                                                      |
|                               | View area          | 18.47 "                                                                      |
|                               | Optimum resolution | 1920×1080@60Hz                                                               |
|                               | Display color      | 16.7 M                                                                       |
|                               | Brightness         | 250cd/m² (T y p)                                                             |
|                               | Contrast ratio     | 1000: 1(Т у р)                                                               |
|                               | Pixel pitch(mm)    | 0.213(H) × 0.213(W)                                                          |
| Mouse                         | X/Y resolution     | >1000 points / inch, (40 points/mm)                                          |
|                               | Scroll wheel       | Support scroll wheel function                                                |
| Keyboard                      |                    | 99 keys<br>(82 keys main keyboard +17 independent small<br>numeric keyboard) |
| Input power                   |                    | 100V – 240Vac, 50 ~ 60Hz, <1.5A                                              |
| Power consumption             |                    | 17W                                                                          |
| Operating temperature         |                    | 0−50 °C                                                                      |
| Store temperature             |                    | -20−60 °C                                                                    |
| Humidity                      |                    | 0 – 80% RH, non-condensing                                                   |
| Net weight                    |                    | 12.5 kg                                                                      |
| Product dimension (W × D × H) |                    | 448mm×561mm×42.5mm                                                           |
| Package dimension (W × D × H) |                    | 765mm×615mm×185mm                                                            |