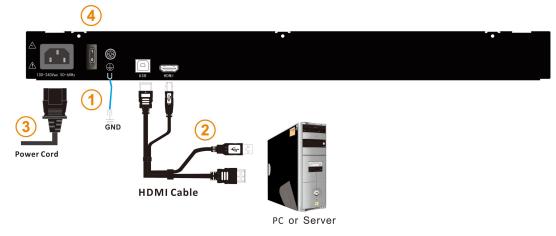

tion is up to 1920 x 1080@60Hz.



#### Structure





| 1 Power input             |  |  |
|---------------------------|--|--|
| 2 Power Switch            |  |  |
| 3 Ground Connection Screw |  |  |
| 4 USB port, HDMI port     |  |  |

#### Features

- 3 in 1 LCD console integrates the monitor, keyboard and mouse
- The console can be connected to a PC or a KVM switch to control and manage single/multiple PCs
- 18.5" TFT LCD monitor with high brightness, high definition and high resolution
- Resolution is up to 1920 x 1080@60Hz
- Ultra-slim keyboard with 99 keys and numeric keypad
- Standard PS/2 emulation
- Touchpad with trackball
- Automatically lock up with the front panel lock latch
- Compact steel construction and high-quality hand-protection sliding rails

### **Connection Diagram**



## Specifications

| Model                         |                    | LH1801                                                                       |
|-------------------------------|--------------------|------------------------------------------------------------------------------|
| Computer Connections          |                    | 1                                                                            |
| Port emulation                | Keyboard, mouse    | PS/2, USB                                                                    |
| LCD monitor                   | LCD model          | FHD TFT                                                                      |
|                               | View area          | 18.47 "