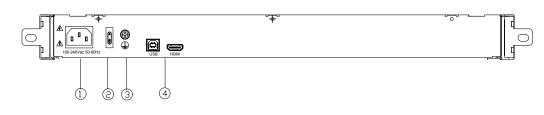

#### Structure

| 1 Power input             |  |  |
|---------------------------|--|--|
| 2 Power Switch            |  |  |
| 3 Ground Connection Screw |  |  |
| 4 USB port, HDMI port     |  |  |

### **Connection Diagram**