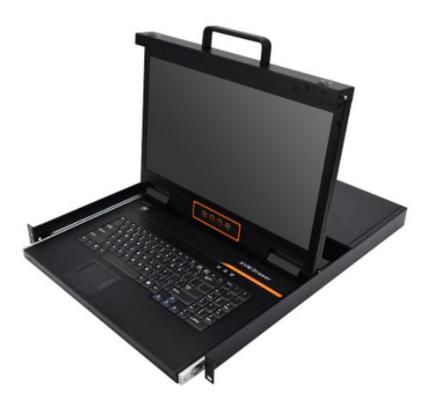

## **Kinan** Overview

LH1801 is a single port HDMI console which integrates the 18.5" widescreen LCD monitor, keyboard and mouse in a 1U rack housing; it is fit to be installed in a standard 19" rack. It can connect one HDMI computer via standard HDMI port, resolution is up to 1920 x 1080@60Hz.

#### Features

- 3 in 1 LCD console integrates the monitor, keyboard and mouse
- The console can be connected to a PC or a KVM switch to control and manage single/multiple PCs
- 18.5" TFT LCD monitor with high brightness, high definition and high resolution
- Resolution is up to 1920 x 1080@60Hz
- Ultra-slim keyboard with 99 keys and numeric keypad
- Standard PS/2 emulation
- Touchpad with trackball
- Automatically lock up with the front panel lock latch
- Compact steel construction and high-quality hand-protection sliding rails