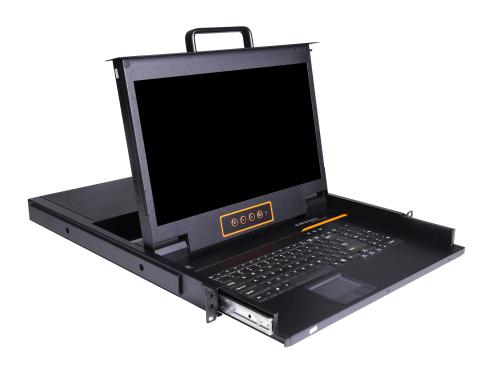

## **Kinan** Overview

LH1701 is a single port HDMI console which integrates the 17.3" widescreen LCD monitor, keyboard and mouse in a 1U rack housing; it is fit to be installed in a standard 19" rack. It can connect one HDMI computer via standard HDMI port, resolution is up to 1920 x 1080@60Hz.

#### Features

- 3 in 1 LCD console integrates the monitor, keyboard and mouse
- The console can be connected to a PC or a KVM switch to control and manage single/multiple PCs
- 17.3" TFT LCD monitor with high brightness, high definition and high resolution
- Resolution is up to 1920 x 1080@60Hz
- Ultra-slim keyboard with 99 keys and numeric keypad
- Standard PS/2 emulation
- Touchpad with trackball
- Automatically lock up with the front panel lock latch
- Compact steel construction and high-quality hand-protection sliding rails