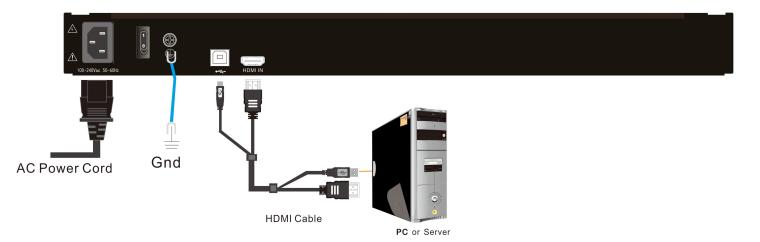

#### Structure

| 1 | Power input             |
|---|-------------------------|
| 2 | Ground Connection Screw |
| 3 | PC Port(USB)            |
| 4 | PC Port(HDMI)           |
| 5 | Power switch            |

#### **Connection Diagram**