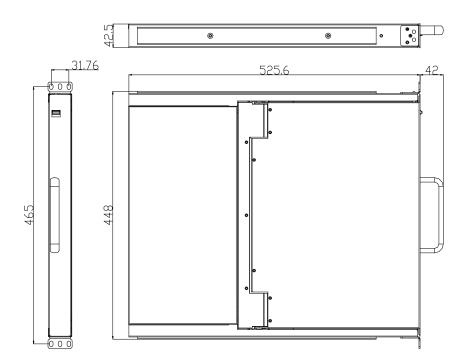

### Specifications

| Model                          |                    | LH1701                                                                       |  |  |
|--------------------------------|--------------------|------------------------------------------------------------------------------|--|--|
| Computer Conne                 | ections            | 1                                                                            |  |  |
| Port emulation Keyboard, mouse |                    | PS/2, USB                                                                    |  |  |
|                                | LCD model          | FHD TFT                                                                      |  |  |
|                                | View area          | 17.3"                                                                        |  |  |
|                                | Optimum resolution | 1920×1080@60Hz                                                               |  |  |
| LCD monitor                    | Display color      | 262K                                                                         |  |  |
|                                | Brightness         | 300cd/m² (T y p)                                                             |  |  |
|                                | Contrast ratio     | 800: 1(T y p)                                                                |  |  |
|                                | Pixel pitch(mm)    | 0.1989(H) × 0.1989(W)                                                        |  |  |
| Maura                          | X/Y resolution     | >1000 points / inch, (40 points/mm)                                          |  |  |
| Mouse                          | Scroll wheel       | Support scroll wheel function                                                |  |  |
| Keyboard                       |                    | 99 keys<br>(82 keys main keyboard +17 independent small numeric<br>keyboard) |  |  |
| Input power                    |                    | 100V – 240Vac, 50 ~ 60Hz, <1.5A                                              |  |  |
| Power consump                  | tion               | 12W                                                                          |  |  |
| Operating tempe                | erature            | <b>0−50</b> °C                                                               |  |  |
| Store temperatu                | re                 | -20 − 60 °C                                                                  |  |  |
| Humidity                       |                    | 0 – 80% RH, non-condensing                                                   |  |  |
| Net weight                     |                    | 10.5 kg                                                                      |  |  |
| Product dimensi                | on (W × D × H)     | 448mm×525.6mm×42.5mm                                                         |  |  |
| Package dimens                 | sion (W × D × H)   | 765mm×615mm×185mm                                                            |  |  |