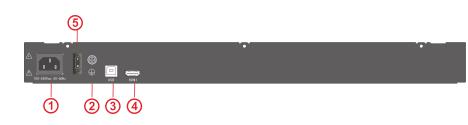

#### Structure

| 1 | Power input             |
|---|-------------------------|
| 2 | Ground Connection Screw |
| 3 | PC Port(USB)            |
| 4 | PC Port(HDMI)           |
| 5 | Power switch            |