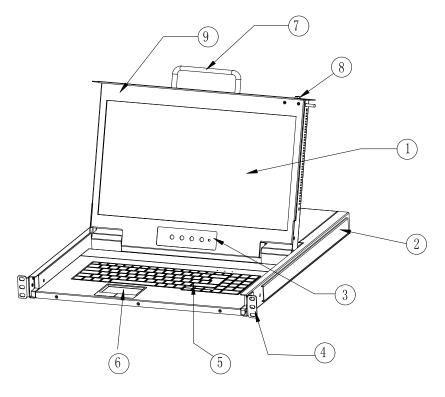

| 2Rear Bracket Slot7Handle3Display Menu Buttons8Release Switch4Mounting Bracket9Display Panel | 1 | LCD Monitor          | 6 | Touchpad       |
|----------------------------------------------------------------------------------------------|---|----------------------|---|----------------|
| 4 Mounting Bracket 9 Display Panel                                                           | 2 | Rear Bracket Slot    | 7 | Handle         |
|                                                                                              | 3 | Display Menu Buttons | 8 | Release Switch |
|                                                                                              | 4 | Mounting Bracket     | 9 | Display Panel  |
| 5 Keyboard                                                                                   | 5 | Keyboard             |   |                |