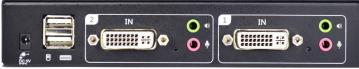

## **Connection Diagram**

| Model                               |             |                | DV1102                      |
|-------------------------------------|-------------|----------------|-----------------------------|
| Computer Connection                 |             |                | 2                           |
| Port Selection                      |             |                | Hotkey, Pushbutton, mouse   |
| Connector                           | Console     | Monitor        | 1 x DVI-I (24+5)            |
|                                     |             | Keyboard/Mouse | 1 x double layer USB type A |
|                                     |             | Mic            | 1 x Min stereo port (pink)  |
|                                     |             | Speaker        | 1 x Min stereo port (green) |
|                                     | PC          | Monitor        | 2 x DVI-I (24+5)            |
|                                     |             | Keyboard/Mouse | 2 x USB type B              |
|                                     |             | Mic            | 2 x Min stereo port (pink)  |
|                                     |             | Speaker        | 2 x Min stereo port (green) |
|                                     | USB2.0 port |                | 2 x USB type A              |
|                                     | Power       |                | 1 x DC socket               |
| Switch                              |             | Port Selection | 1x button                   |
| LEDs                                |             | Selected       | 2 (Blue)                    |
| Resolution                          |             |                | 1920 x 1200 @60Hz           |
| Power Consumption                   |             |                | DC 5V -12V                  |
| Operating Temperature               |             |                | 0 − 40 °C                   |
| Storage Temperature                 |             |                | -20 — 60°C                  |
| Humidity                            |             |                | 0~80% RH, non-condensing    |
| Net Weight                          |             |                | 0.4kg                       |
| Dimension ( $W \times D \times H$ ) |             |                | 170 × 74 × 32.5mm           |