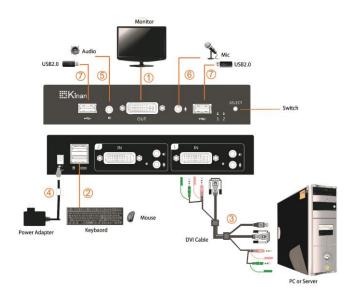

### Overview

The 2 Port DVI USB KVM Switch with Audio & USB 2.0 Hub allows you to control up to 2 computers from a single console (keyboard, mouse and monitor). Switch between computers with hot keys, mouse or port selection buttons. Plug-and-play setup does not require software installation.

## **Connection Diagram**

| Model                               |             |                | DV1102                      |
|-------------------------------------|-------------|----------------|-----------------------------|
| Computer Connection                 |             |                | 2                           |
| Port Selection                      |             |                | Hotkey, Pushbutton, mouse   |
| Connector                           | Console     | Monitor        | 1 x DVI-I (24+5)            |
|                                     |             | Keyboard/Mouse | 1 x double layer USB type A |
|                                     |             | Mic            | 1 x Min stereo port (pink)  |
|                                     |             | Speaker        | 1 x Min stereo port (green) |
|                                     | PC          | Monitor        | 2 x DVI-I (24+5)            |
|                                     |             | Keyboard/Mouse | 2 x USB type B              |
|                                     |             | Mic            | 2 x Min stereo port (pink)  |
|                                     |             | Speaker        | 2 x Min stereo port (green) |
|                                     | USB2.0 port |                | 2 x USB type A              |
|                                     | Power       |                | 1 x DC socket               |
| Switch                              |             | Port Selection | 1x button                   |
| LEDs                                |             | Selected       | 2 (Blue)                    |
| Resolution                          |             |                | 1920 x 1200 @60Hz           |
| Power Consumption                   |             |                | DC 5V -12V                  |
| Operating Temperature               |             |                | 0 − 40 °C                   |
| Storage Temperature                 |             |                | -20 — 60°C                  |
| Humidity                            |             |                | 0~80% RH, non-condensing    |
| Net Weight                          |             |                | 0.4kg                       |
| Dimension ( $W \times D \times H$ ) |             |                | 170 × 74 × 32.5mm           |