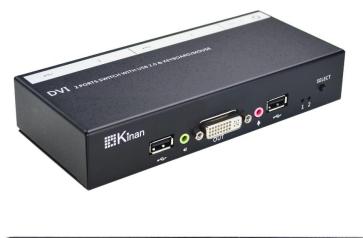

# 2 Port DVI KVM Switch with Audio DV1102

### Overview

The 2 Port DVI USB KVM Switch with Audio & USB 2.0 Hub allows you to control up to 2 computers from a single console (keyboard, mouse and monitor). Switch between computers with hot keys, mouse or port selection buttons. Plug-and-play setup does not require software installation.

### **Product Features**

- Control up to 2 computers or DVI devices
- Support DVI audio split output
- Support USB2.0 HUB
- Multiplatform support Windows2000/XP/Vista, Linux, Mac and Sun
- Computer selection via front panel pushbuttons, hotkeys and mouse
- Support hot-plugging
- Supports widescreen resolutions
- Superior video quality -1920 x 1200 @60Hz
- Independent switching of KVM, USB, and Audio focus