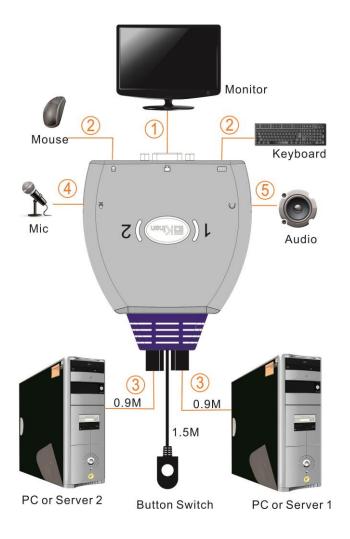

### **Connection Diagram**

#### Overview

The KA2302 2-Port VGA Cable KVM Switch with Audio and Remote Switch Control lets you control two computers with a single monitor, keyboard, mouse and audio peripheral set. Featured with integrated cables, the KA2302 can be connected directly to your system. The switch features a remote push-button on a 1.5 meter (5ft) integrated cable that can be placed in an easily accessible location, as well as keyboard hot-keys and mouse for switching between systems. The KA2302 supports resolution up to 2048x1536@60Hz.