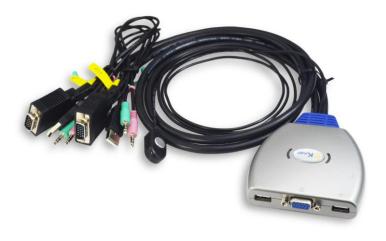

#### Overview

The KA2302 2-Port VGA Cable KVM Switch with Audio and Remote Switch Control lets you control two computers with a single monitor, keyboard, mouse and audio peripheral set. Featured with integrated cables, the KA2302 can be connected directly to your system. The switch features a remote push-button on a 1.5 meter (5ft) integrated cable that can be placed in an easily accessible location, as well as keyboard hot-keys and mouse for switching between systems. The KA2302 supports resolution up to 2048x1536@60Hz.

#### **Product Features**

- One KVM console controls 2 USB computers
- Independent switching of KVM and Audio focus
- Multiplatform support Windows, Linux, Mac, Unix
- Computer selection via remote switch, mouse or hotkeys
- Supports hot-plugging
- Superior video quality –2048x1536@60Hz