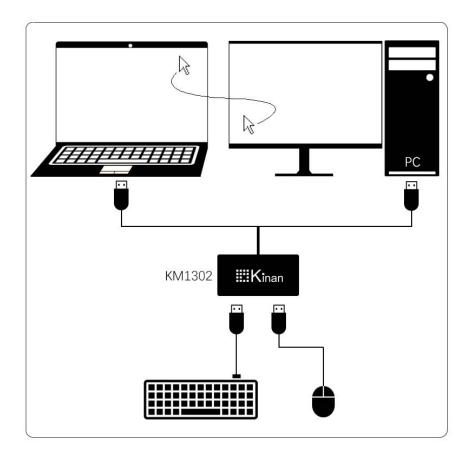

d-Mouse Switch (KM-1302) User Manual



### www.kinankvm.com

@all right reserved Shenzhen Kinan Technology Co., Ltd Printing date: 2022/04 Version: V1.1 KM-1302 User Manual

### Overview

The 2 Port Keyboard-Mouse Switch enables users to manage and switch KM (Keyboard and Mouse) functions of 2 connected computers. The KM1302 is completely driverless, requiring no software. It is compatible with any PC and all major operating systems without the need for software downloads.

### Product Features

- Manage 2 connected computers
- Dedicated simulation processor
- Support multiple operating systems
- Compact and neat design with cable, easy to connect and use
- Double click of a mouse's center button to lock or unlock the cross-screen function

KM-1302 User Manual

## **Connection Diagram**



KM-1302 User Manual

# Specifications

| Model                                       |                | KM1302                                             |
|---------------------------------------------|----------------|----------------------------------------------------|
| Computer<br>Connections                     | Direct         | 2                                                  |
|                                             | Max            | 2                                                  |
| Unlock switching                            |                | Double click of a mouse's center button            |
| Console                                     | Keyboard       | 1x USB type A                                      |
|                                             | Mou